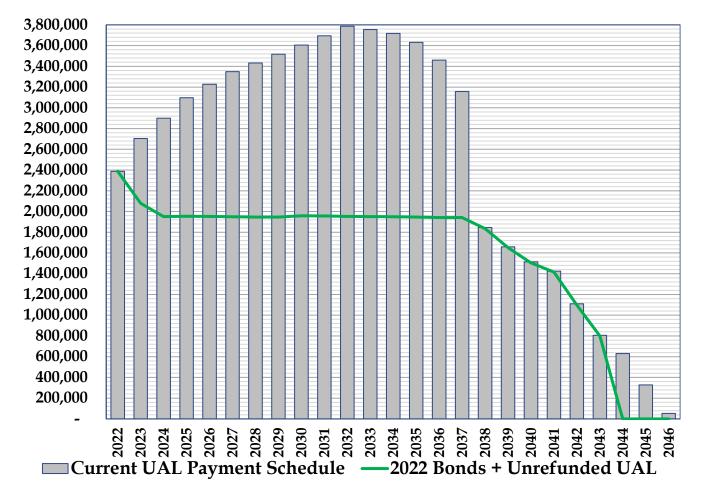

### **Expenditure Recap**

The expenditure recap is representative of all funds with the District, including grants and capital outlay. Total expenditures of nearly \$23.83 million in the FY22-23 Final

Budget, represent a \$2.9 million or net 14% increase over the FY21-22 Final Budget expenses. The Lakeside Fire Protection District is a service organization; therefore, salaries & benefits represent a large percentage of the total budgeted expenditures in FY22-23. The FY21-22 Amended Final Budget includes a significant amount of overtime and workers compensation costs that are not expected to occur in the FY22-23 budget. The FY22-23 Final Budget includes the Debt Service for the Pension Obligation Bond(POB) which led to the significant reduction in the CalPERS Unfunded Actuarial Liability payment from prior years. The Pension Obligation Bond(POB) is expected to save the District more the \$0.59 million in FY22-23; and more than \$8.80 million (in present day dollars) over the next 23 years.