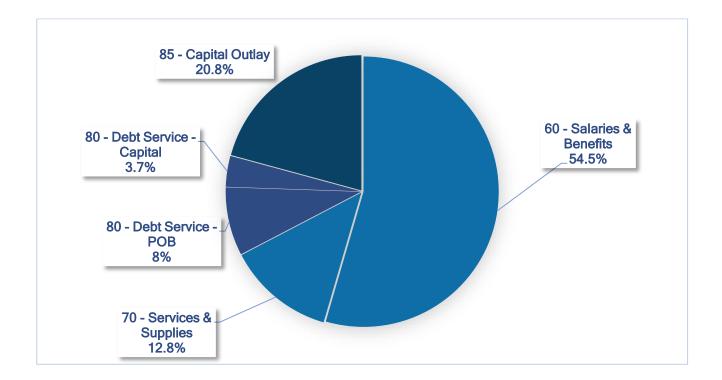

### ESTIMATED SAVINGS

(Source: Lakeside Fire Protection District \$27,855,000 2022 Taxable Pension Obligation Bonds Closing Packet)

In FY22-23 ongoing Salaries & Benefits increases are primarily due to the employment agreement changes and approval of the Battalion Chief positions during FY21-22. Services and Supplies represent 12.8% at \$3.0 million of total budgeted expenditures in FY22-23, and an overall 7% increase over the FY21-22 amended final budget. Capital related debt services represent 3.7% at \$0.87 million of total budgeted expenditures agreement with the County of San Diego. The overall expenditure summary for the FY22-23 Final budget includes Capital Outlay and can vary significantly from year to year.