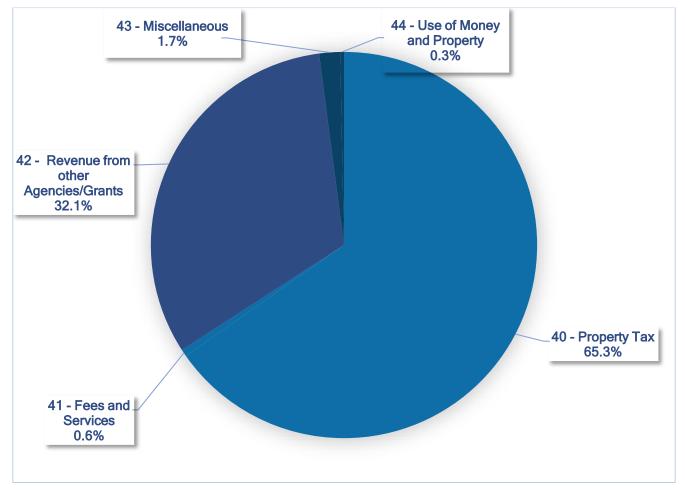

## **Revenue Recap**

The revenue recap is representative of all funds with the District, including grants. Revenues of nearly \$22.1 million in the FY22-23 Final Budget represent a increase of nearly \$2.3 million or net 11.6% increase over the FY21-22 final budget revenues. Property tax revenue is the district's largest source of revenue accounting for nearly 65% at about \$14.4 million, and an overall 8.6% increase over the FY21-22 final budget. The second largest source of revenue is the CSA-69 (Emergency Medical Services) contract with the County of San Diego accounting for nearly 20% at about \$3.8 million. These two sources together account for 85% of total Revenue. Other sources of revenue accounting for the remaining 15% and include Mitigation fees, estimates for strike team reimbursements, pass-thru revenue from the County of San Diego to cover Station 2 debt service, and miscellaneous revenue from grants, fire prevention fees, and interest. The other sources of revenue is unusually high this year due to the sale of cell tower leases(\$1 million) and grants(\$1.2 million). Normally property tax and CSA contract account for 95% of the District budget. Summary tables of sources of funds are as follows:

|                                         | 2020-2021<br>Total<br>Activity | 2021-2022<br>Amended<br>Final | 2022-2023<br>Proposed<br>Final | Change    | %<br>Change |
|-----------------------------------------|--------------------------------|-------------------------------|--------------------------------|-----------|-------------|
| Resources In:                           |                                |                               |                                |           |             |
| Revenues                                |                                |                               |                                |           |             |
| 40 - Property Tax                       | 12,840,429                     | 13,276,852                    | 14,423,369                     | 1,146,517 | 8.64%       |
| 41 - Fees and Services                  | 98,343                         | 149,750                       | 131,000                        | (18,750)  | -12.52%     |
| 42 - Revenue from other Agencies/Grants | 6,318,174                      | 6,268,497                     | 7,090,204                      | 821,707   | 13.11%      |
| 43 - Miscellaneous                      | 14,305                         | -                             | 386,231                        | 386,231   | 0.00%       |
| 44 - Use of Money and Property          | 135,822                        | 110,000                       | 70,000                         | (40,000)  | -36.36%     |
| Total Revenue                           | 19,407,073                     | 19,805,099                    | 22,100,804                     | 2,295,705 | 11.59%      |