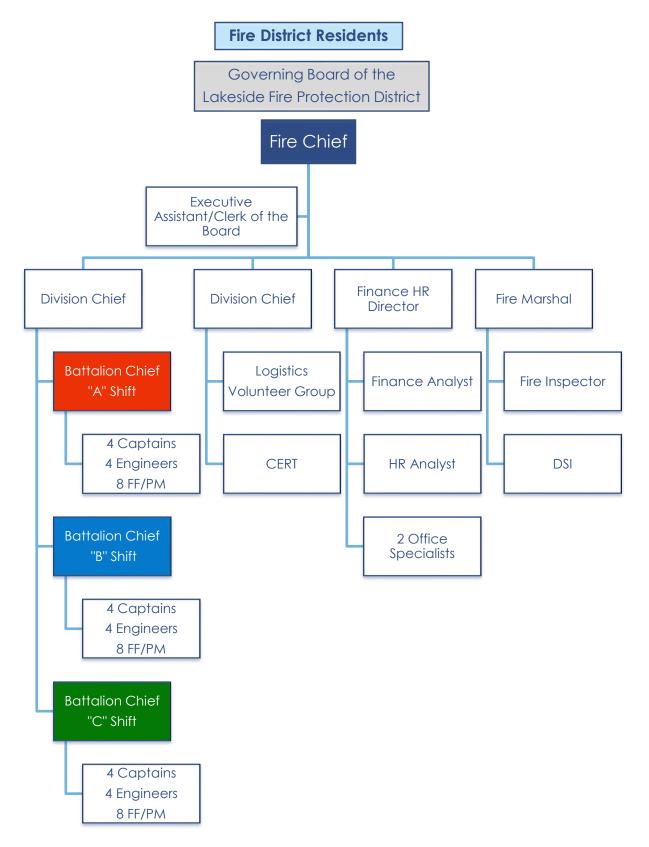

ctor



Jim Bingham Director



Mark Baker Director



Pete Liebig Director



Tim Robles Director



Donald Butz, Fire Chief Chief Administrator

| Management Staff |                       |  |  |  |  |  |  |  |  |
|------------------|-----------------------|--|--|--|--|--|--|--|--|
| John Hisaw       | Division Chief        |  |  |  |  |  |  |  |  |
| Humberto Lawler  | Division Chief        |  |  |  |  |  |  |  |  |
| Chris Downing    | Battalion Chief       |  |  |  |  |  |  |  |  |
| Jonathan Jordan  | Battalion Chief       |  |  |  |  |  |  |  |  |
| Eric Stamm       | Battalion Chief       |  |  |  |  |  |  |  |  |
| Robert Schiwitz  | Finance & HR Director |  |  |  |  |  |  |  |  |
| Jeremy Davis     | Fire Marshal          |  |  |  |  |  |  |  |  |



## **Organizational Chart**





#### TABLE OF CONTENTS

| GENERAL INFORMATION                               | 4  |
|---------------------------------------------------|----|
| About Our District                                | 5  |
| Mission, Vision, and Values Policy Statement      | 7  |
| Strategic Goals                                   | 9  |
| Budget Resolution                                 | 10 |
| BUDGET MESSAGE                                    |    |
| All Funds Summary                                 | 12 |
| Budget Highlights                                 |    |
| Summary of changes to the Preliminary Budget      |    |
| Revenue Recap                                     |    |
| Expenditure Recap                                 |    |
| Fund Balance                                      | 19 |
| Con