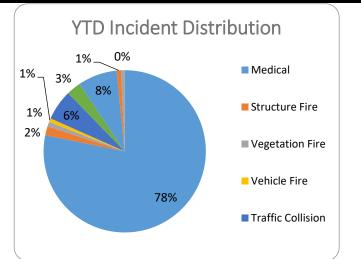

| Incident Distribution |       |     |  |  |  |  |
|-----------------------|-------|-----|--|--|--|--|
| Туре                  | Total | %   |  |  |  |  |
| Medical               | 7,935 | 78% |  |  |  |  |
| Structure Fire        | 179   | 2%  |  |  |  |  |
| Vegetation Fire       | 95    | 1%  |  |  |  |  |
| Vehicle Fire          | 76    | 1%  |  |  |  |  |
| Traffic Collision     | 616   | 6%  |  |  |  |  |
| Hazmat /Alarm         | 291   | 3%  |  |  |  |  |
| Public Service        | 792   | 8%  |  |  |  |  |
| Rescue                | 88    | 1%  |  |  |  |  |
| Other                 | 75    | 1%  |  |  |  |  |