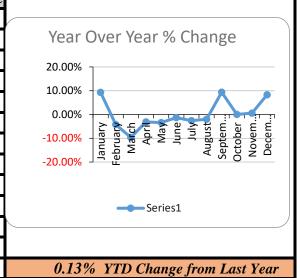

## Monthly Incident Statistics

| Month     | 2023   | 2024   | % Change |
|-----------|--------|--------|----------|
| January   | 846    | 925    | 9.34%    |
| February  | 738    | 707    | -4.20%   |
| March     | 860    | 777    | -9.65%   |
| April     | 830    | 804    | -3.13%   |
| May       | 825    | 797    | -3.39%   |
| June      | 821    | 810    | -1.34%   |
| July      | 925    | 901    | -2.59%   |
| August    | 893    | 875    | -2.02%   |
| September | 799    | 874    | 9.39%    |
| October   | 842    | 842    | 0.00%    |
| November  | 853    | 858    | 0.59%    |
| December  | 902    | 977    | 8.31%    |
| TOTAL     | 10,134 | 10,147 | 0.13%    |